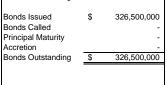

|                                                                                |  |  |
| Student Loan Receivable Balance per Financial Statements                                                                                                                                                                                                                                  | \$ 289,516,007                                                                |                                                                                |  |  |

\*\* Differences between balances per the Financial Statements and the NJCLASS Loan system are a result of charged off items, and timing differences between postings to the loan system and general ledger.

Bonds Outstanding Information



## Debt Service Reserve Account Beginning Balance \$ 6,530,000 Withdraws -Deposits -Ending Balance \$ 6,530,000